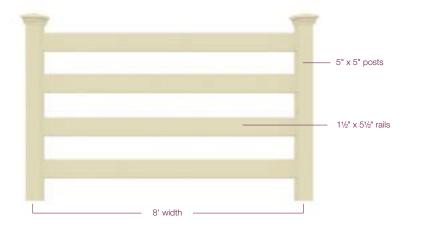

#### FEATURES & BENEFITS

- Clean, smooth rail appearance
- Choose from 2-, 3- and 4-rail options or Crossbuck style
- Available in two colors and two widths (8' and 16')
- Made in America

# 2, 3 AND 4 RAILS

Nobility's Equestrian fencing is the perfect choice to help define your yard, contain your garden area or wrangle in the wide open space on your property. The Equestrian series offers a routed assembly system, giving your fence a nearly flawless appearance. It's also the perfect solution for commercial use in housing developments and recreation areas.