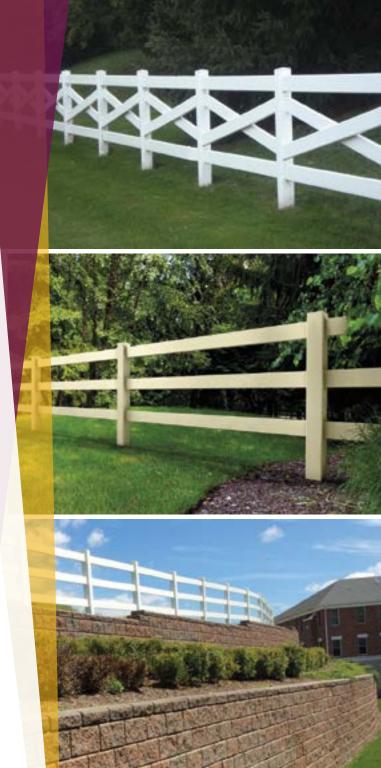

# 2, 3 AND 4 RAILS

Nobility's Equestrian fencing is the perfect choice to help define your yard, contain your garden area or wrangle in the wide open space on your property. The Equestrian series offers a routed assembly system, giving your fence a nearly flawless appearance. It's also the perfect solution for commercial use in housing developments and recreation areas.

## CROSSBUCK

Nobility's Crossbuck style is both decorative and useful in a working and living environment, adding charm and safety to your property.