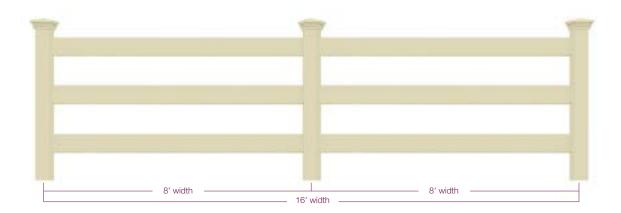

#### FEATURES & BENEFITS

- Clean, smooth rail appearance
- Choose from 2-, 3- and 4-rail options or Crossbuck style
- Available in two colors and two widths (8' and 16')
- Made in America

# 2, 3 AND 4 RAILS

Nobility's Equestrian fencing is the perfect choice to help define your yard, contain your garden area or wrangle in the wide open space on your property. The Equestrian series offers a routed assembly system, giving your fence a nearly flawless appearance. It's also the perfect solution for commercial use in housing developments and recreation areas.