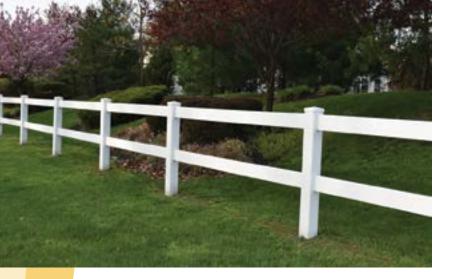

# 2, 3 AND 4 RAILS

Nobility's Equestrian fencing is the perfect choice to help define your yard, contain your garden area or wrangle in the wide open space on your property. The Equestrian series offers a routed assembly system, giving your fence a nearly flawless appearance. It's also the perfect solution for commercial use in housing developments and recreation areas.