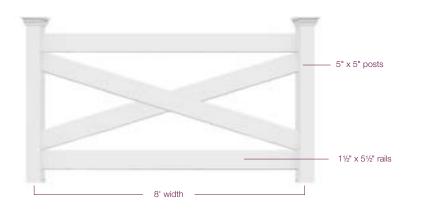

#### FEATURES & BENEFITS

- Clean, smooth rail appearance
- Choose from 2-, 3- and 4-rail options or Crossbuck style
- Available in two colors and two widths (8' and 16')
- Made in America

## CROSSBUCK

Nobility's Crossbuck style is both decorative and useful in a working and living environment, adding charm and safety to your property.