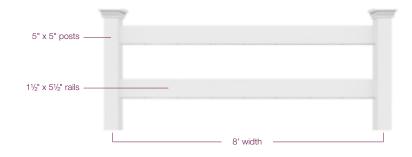

#### FEATURES & BENEFITS

- Clean, smooth rail appearance
- Choose from 2-, 3- and 4-rail options or Crossbuck style
- Available in two colors and two widths (8' and 16')
- Made in America

# 2, 3 AND 4 RAILS

Nobility's Equestrian fencing is the perfect choice to help define your yard, contain your garden area or wrangle in the wide open space on your property. The Equestrian series offers a routed assembly system, giving your fence a nearly flawless appearance. It's also the perfect solution for commercial use in housing developments and recreation areas.